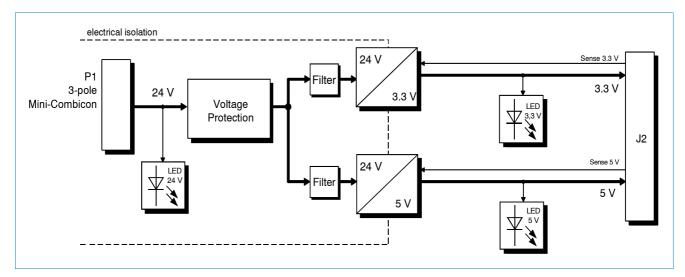

#### CompactPCI Power Supply

The CPCI-PS24 is powered with 24V and offers output voltages of 3.3 V and 5 V. The electromagnetic behavior is in compliance with rough industrial environment as well as commercial or home area.

The board is designed to fit in CompactPCI rack systems with 3 U height. It is equipped with a standard CPCI front panel.

The 24 V input voltage is fed via a connector in the front panel.

LEDs display the status of input and outputs.

### Technical Specifications:

| Voltages:      |                                                                                                                                |  |
|----------------|--------------------------------------------------------------------------------------------------------------------------------|--|
| Input voltage  | 24 V typical,18 V 34 V valid voltage range, reverse voltage protection                                                         |  |
| Output voltage | 5 V, ±3%, max. 50 W<br>3.3 V, ±3% , max. 50 W<br>electrically isolated from output<br>SELV / class III equipment acc. EN 60950 |  |